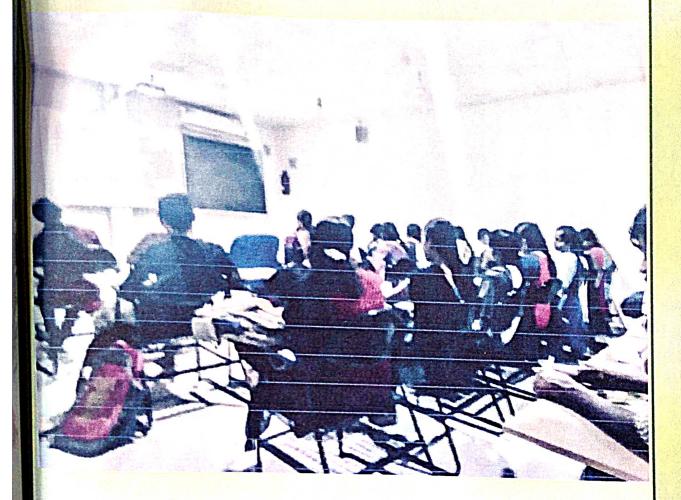

# VIRTUAL CLASS 4.11.2017

# **DEPARTMENT OF BOTANY**

Department of Botany students of SRR & CVR Govt Degree College participated in virtaula class hosted by Krishna GDC, Visakhapatnam on 4.11.2017.

I & II B.SC BZC T.M and E.M Students Attending Virtual Class on Glycolysis.